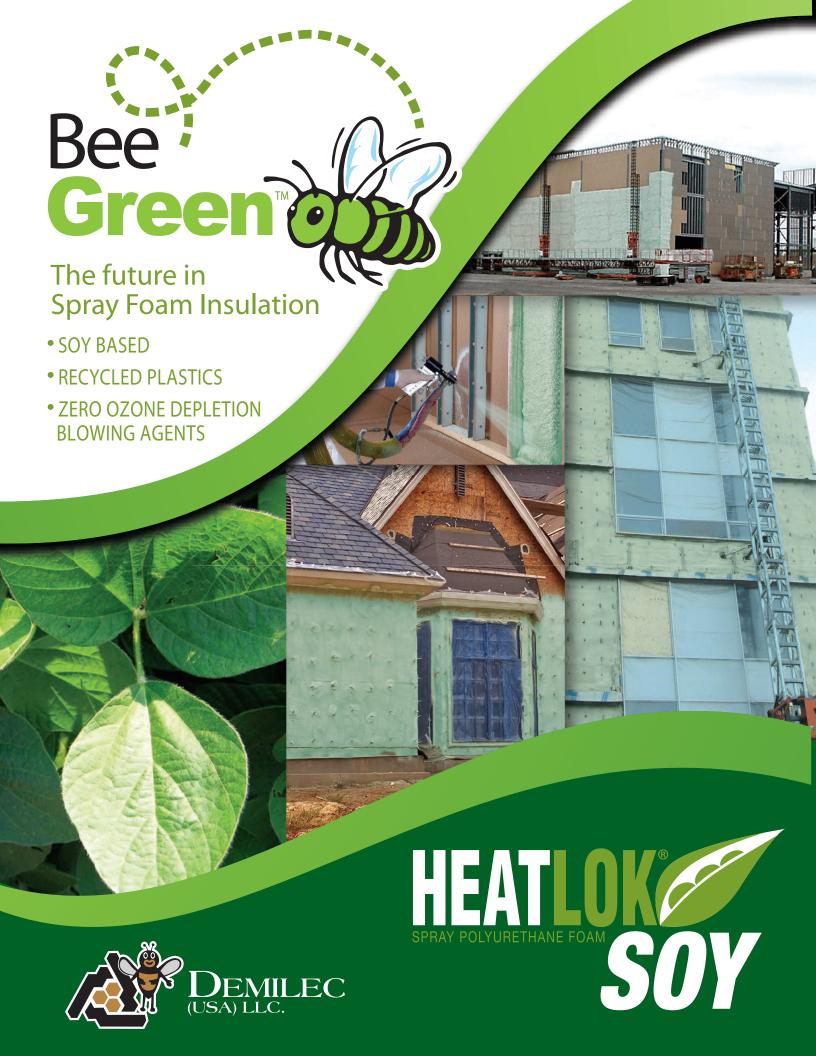

**HEATLOK®** Soy

HEATLOK® Soy is a spray foam insulation that gives, in a single application, an engineered building envelope with a high long-term thermal resistance, an excellent air barrier, and a recognized vapor retarder. This high performance closed cell rigid polyurethane foam is used for commercial and residential perimeter wall insulation and is spray-applied by authorized applicators. With HEATLOK® Soy, DEMILEC (USA) continues to pioneer advancements in high efficiency spray foam insulation which affirms DEMILEC (USA)'s commitment to environmental protection and superior quality of life.

## EARTH FRIENDLY

- Soy based
- Recycled Plastics
- Zero ozone depletion blowing agents

2925 Galleria Drive • Arlington, TX 76011 Tel: (817) 640-4900 www.DemilecUSA.com